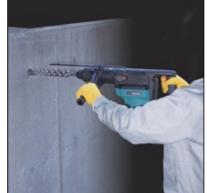

## HR4500C 45MM ROTARY HAMMER DRILL SDS MAX

## **PRODUCT DESCRIPTION**

Electronic speed control with variable speed dial for maximum productivity.

Reduced vibration for less operator fatigue.

Service reminder light indicates when carbon brushes need replacement or switch / cord needs service.

Torque-limiter for additional operator protection.

2 operation mode, rotation with hammering and hammering only.