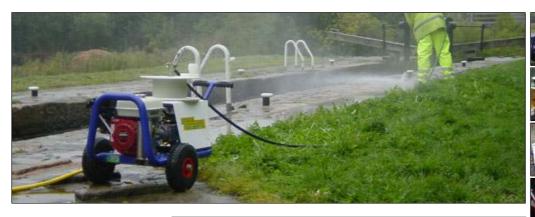

## **20KPE - Honda Petrol Powerwasher**

• Unique Brendon Live Hose Reel

Prolongs the life of the hose

Enables quick and easy rewinding

Keeps the unit compact

• Suction or Direct Feed

Triple Piston Cat Pump

Metered chemical system

Thermo sensor valve

 Protects pump from overheat Full Specification

Max Pressure: 2000 PSI / 140 BAR
Pump: Triple piston Cat Pump
Volume: 2.9 GPM / 13.2 LPM

Engine: GX200 Honda Pull Start with Oil Alert

Drive: Gearbox Drive

Supply: Suction or Direct Feed

Suction Hose: 4.5m 3/4" ID hose with stainless steel suction

strainer

Delivery Hose: 10m 3/8" double braided complete with Quick Screw

Gun: With swivel coupling and Quick Screw adaptor

Lance: 1m two piece stainless steel lance

Nozzle: NZ1505

Chemical System: High pressure metered chemical system