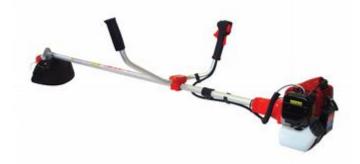

Manufactured in Japan, Sarp offer a wide range of brushcutters suitable for both domestic and commercial applications; from the lightweight VS270S, designed for the larger property, to the heavy duty VS500T, which will

cope with the heaviest of tasks.

Utilising the latest Honda 4 stroke engines and Kawasaki 2 stroke engines these machines can be fitted with a choice of a nylon line head or steel blade, depending on the application.

All models are shaft driven with anti-vibration mountings, and come complete with harness, goggles, metal blade,

nylon line head and tool kit.

Engine 48cc Kawasaki TH43 2 Stroke

Weight 7.8kg

**Features** Shaft Drive, Anti Vibration, with Cow Horn Handles

**Complete With** 2 Line Head, Blades & Harness